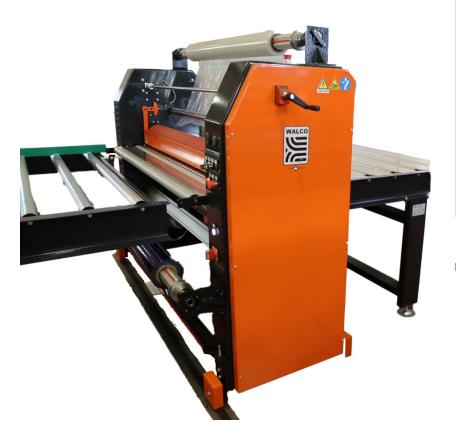

# PRO-JET

# INDUSTRIAL HORIZONTAL LAMINATOR

PRO-JET, with **manual cut**, is the WALCO® **entry-level laminator** to **easily protect** many different **flat products**. Specific for **off-line use**, it is suitable for low/medium batch production.

## STANDARD CONFIGURATION

- Top side film application
- Anti-adhesive rubber laminating rollers
- Upper pivoting supply shaft
- · Manual thickness adjustment
- Pedal control
- Variable speed

### MAIN OPTIONS

- Double side film application
- Infeed and outfeed rollers conveyors
- Motorized rewinder for release paper
- Laminating rollers heating
- Longitudinal cut
- Wheels for displacement

Other options on request