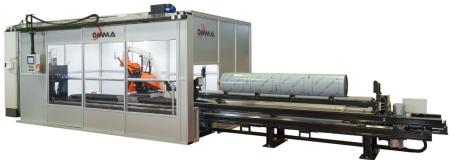

**Fully automatic**, our Log Slitter allows the **fast and accurate cutting of the initial coil into two or more rolls** of smaller width, without rewinding process.

It is capable of cutting all types of synthetic materials - plastic film - adhesive film - protective film - coated materials - textiles - technical materials - rubber - PVC-PU-PE films - etc.

## STANDARD CONFIGURATION

- Rotary cutting blade
- Protective cabin and soundproofing
- Motorized loading/unloading
- Sliding front door access with interlock
- Speed regulation with inverter
- Direction of coil rotation selectable

- Replaceable coil shaft
- Scrap aspiration hood
- Blade lubrication with nebulized liquid
- Automatic position setting (trough HMI)
- Motorized height adjustable roll support tray
- Structure with adjustable feet

**Cutting system** 

Fully automatic

Thickness

Cuttable diameter of the coil from 200 to 500 mm

**Working widths** 

Up to 2,860 mm