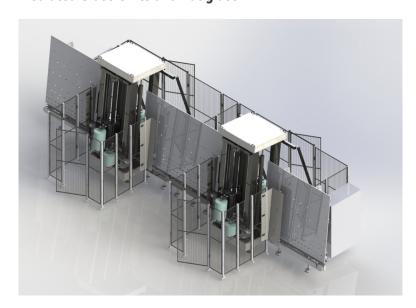

2 VX are installed in tandem with 3 conveyors between each laminator.

The VX on line **can be installed in a line** after the press and before the sealing.

This machine uses the latest WALCO® patented technologies such as, both face application on the vertical process and the WALCO® cutting system.

#### **Working widths**

Height: 300 mm to 3,200 mm (12" to 126")

Length: 500 mm to the maximum conveyor length

Other sizes available on customer request

#### **Cutting system**

**WALCO® Patented** Automatic cutting system : Adjustable free space without film all around the glass

Cut to edge

Negative or Positive cut