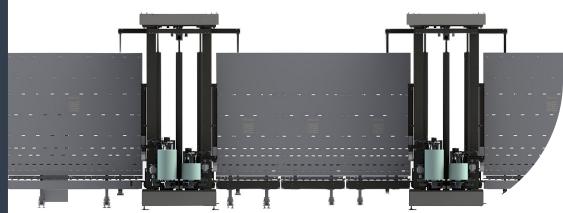

2 VX are installed in tandem with 3 conveyors between each laminator.

The VX on line **can be installed in a line** after the press and before the sealing.

This machine uses the latest WALCO® patented technologies such as, both face application on the vertical process and the WALCO® cutting system.

#### **Working widths**

Height: 300 mm to 3,200 mm (12" to 126")

Length: 500 mm to the maximum conveyor length

Other sizes available on customer request

#### **Cutting system**

**WALCO® Patented** Automatic cutting system : Adjustable free space without film all around the glass

Cut to edge

Negative or Positive cut