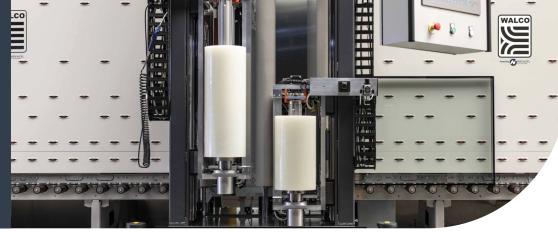

# INDUSTRIAL VERTICAL LAMINATOR

WALCO® VX2 is a **unique vertical laminator custom-designed** for the application of a temporary protective film on **Insulated Glass Units and flat glass**.

The VX2 uses the latest WALCO® patented technologies such as the **both face application on the vertical process** and the WALCO® cutting system.

### **Cutting system**

Automatic with adjustable margin:

- Adjustable free space without film all around the glass
- Cut to edge
- Negative or Positive cut