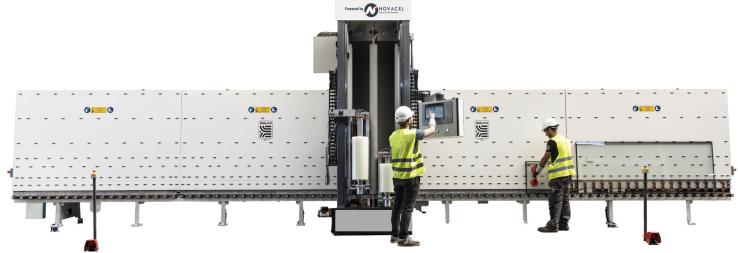

# INDUSTRIAL VERTICAL LAMINATOR

WALCO® VX2 is a **unique vertical laminator custom-designed** for the application of a temporary protective film on **Insulated Glass Units and flat glass**.

The VX2 uses the latest WALCO® patented technologies such as the **both face application on the vertical process** and the WALCO® cutting system.

#### **Working widths**

Height: 300 mm to 3,200 mm (12" to 126")

Length: 500 mm to the maximum conveyor length

Other sizes available on customer request